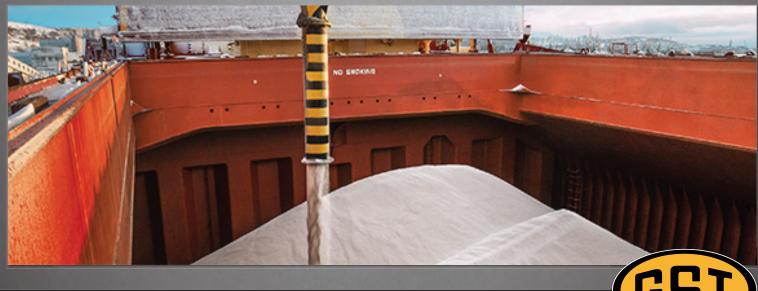

## **1200 TPH**

From a barge or ship, InterSystems enclosed belt conveyors supported by GSI's QuickBolt Towers and Catwalks are the proven and dependable solution, easily and safely moving product at speeds of up to 1200 TPH.